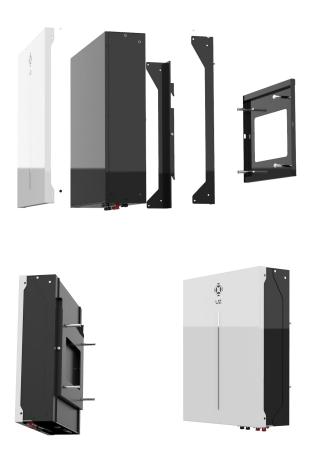

When Pack Wall-Mounted, The front-panel and side hanger are fixed with M4 screws with the battery box, Then fix the back panel on the wall with explosive screws, hang the battery box on the back panel through

side hanger, and fix the back panel with M6 screws on both sides. The appearance design as follows:

Figure 3、 The vertical installation Parts Appearance Diagram

The Wall-Mounted installation Parts Size Chart: