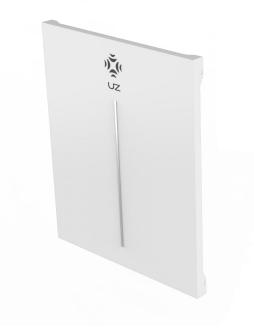

#### 3. Structure

The appearance design of the Front Cover is as follows:

Figure 1, Front Cover Appearance Diagram

The appearance design of the Side hangers is as follows:

Figure 2、Side Hangers Appearance Diagram(2pcs/set)