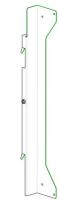

#### 3. Structure

The appearance design of the Front Cover is as follows:

Figure 1, Front Cover Appearance Diagram

The appearance design of the Side hangers is as follows:

Figure 2、Side Hangers Appearance Diagram(2pcs/set)

side hanger, and fix the back panel with M6 screws on both sides. The appearance design as follows:

Figure 3、 The vertical installation Parts Appearance Diagram

The Wall-Mounted installation Parts Size Chart: