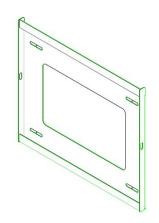

#### 3. Structure

The appearance design of the Front Cover is as follows:

Figure 1, Front Cover Appearance Diagram

The appearance design of the Side hangers is as follows:

Figure 2、Side Hangers Appearance Diagram(2pcs/set)