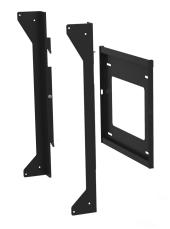

#### 3. Structure

The appearance design of the Front Cover is as follows:

Figure 1, Front Cover Appearance Diagram

The appearance design of the Side hangers is as follows:

Figure 2、Side Hangers Appearance Diagram(2pcs/set)