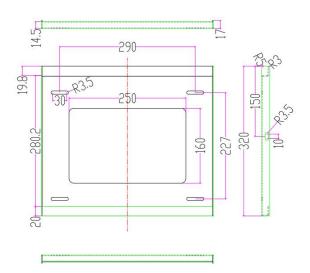

side hanger, and fix the back panel with M6 screws on both sides. The appearance design as follows:

Figure 3、 The vertical installation Parts Appearance Diagram

The Wall-Mounted installation Parts Size Chart:

Figure 4, Front Cover Size Chart

Figure 5, Hanger Size Chart

Figure 6、Base Size Chart

SHENZHEN UZ ENERGY LIMITED